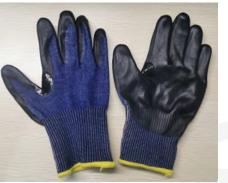

### **Description**

PPE Type : Product reference : Article code : Glove description : protective glove against mechanical risks, thermal risks DS-102

15G cut resistant level E liner, black nitrile micro foam palm coated glove, black nitrile reinforced thumb crotch. 6/XS-11/XXL

Available sizes :

**Pictures :** 

**Reference standard :** 