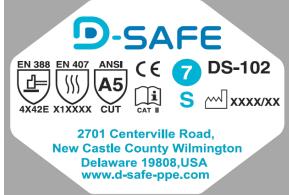

### **Description**

PPE Type : Product reference : Article code : Glove description : protective glove against mechanical risks, thermal risks DS-102

15G cut resistant level E liner, black nitrile micro foam palm coated glove, black nitrile reinforced thumb crotch. 6/XS-11/XXL

#### Levels of performance / class of protection

« X » indicates that the glove has not been submitted to the test or the test method appears not to be suitable for the glove design or material. « 0 » indicates that the glove falls below the minimum performance level for the individual hazard.

| EN ISO 21420:2020     | -           |
|-----------------------|-------------|
| EN 388:2016 + A1:2018 | 4 X 4 2 E   |
| EN 407:2020           | X 1 X X X X |

At the date of the certificate, the product is in compliance with Annex XVII of REACh regulation (n° 1907/2006 and revisions)